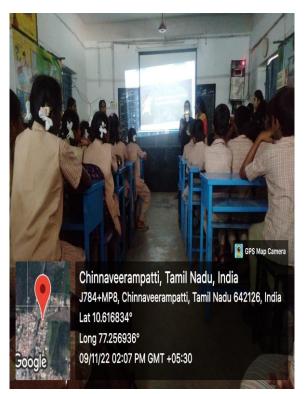

#### **Department of Computer Science**

Extension Activities (2022-2023)

Awareness Program on National Means Cum Merit Scholarship Scheme, Chinnaverampatti

Date: 09.11.2022

Venue: Government School, Chinnaverampatti

Report

Extension Activity for the Academic Year 2022 - 2023. Department of Computer Science. We Department of Computer firence join hands with Rotaract Club of Pollachi Green Paradise parented by Rotary Pollachi, the extension activities undertaken by the students of III B.Sc Computer Sience (A 2 B) during the academic year 2022-2023 School Activities: \* Under the extension activity, Department of Computer Science visited the village, Chinnaverampatti \* 30 of our students from III B.Sc Computer Science visited Chinnaverampatti village on 9/11/2022 [Wednesday]. \* Our students conducted awareness programme on National Means Cum Merit (NMMS) scholarship scheme and provided the necessity ef following details using power point presentation. \* NMMS portal information \* Fligibility of Marks \* Downerts to Upload. \* Income Costificate \* Quiz - General knowledge. \* Pattern Matching - Mind Game.

#### **Photos**