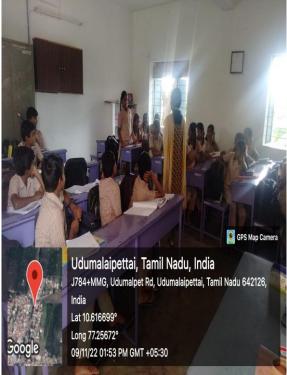

Report

Extension Activity for the Academic Year 2022 - 2023. Department of Computer Science. We Department of Computer firence join hands with Rotaract Club of Pollachi Green Paradise parented by Rotary Pollachi, the extension activities undertaken by the students of III B.Sc Computer Sience (A 2 B) during the academic year 2022-2023 School Activities: \* Under the extension activity, Department of Computer Science visited the village, Chinnaverampatti \* 30 of our students from III B.Sc Computer Science visited Chinnaverampatti village on 9/11/2022 [Wednesday]. \* Our students conducted awareness programme on National Means Cum Merit (NMMS) scholarship scheme and provided the necessity ef following details using power point presentation. \* NMMS portal information \* Fligibility of Marks \* Downerts to Upload. \* Income Costificate \* Quiz - General knowledge. \* Pattern Matching - Mind Game.

#### **Photos**