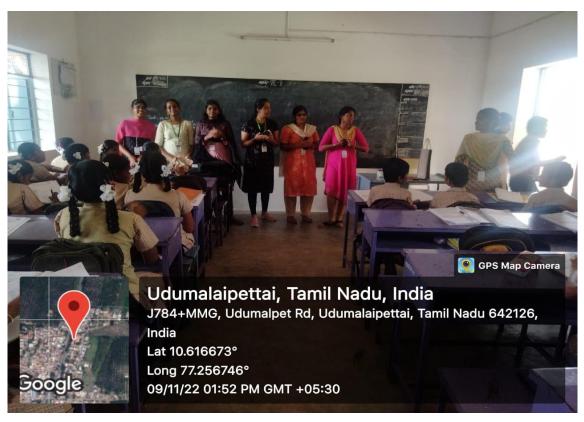

Report

Extension Activity for the Academic Year 2022 - 2023. Department of Computer Science. We Department of Computer firence join hands with Rotaract Club of Pollachi Green Paradise parented by Rotary Pollachi, the extension activities undertaken by the students of III B.Sc Computer Sience (A 2 B) during the academic year 2022-2023 School Activities: \* Under the extension activity, Department of Computer Science visited the village, Chinnaverampatti \* 30 of our students from III B.Sc Computer Science visited Chinnaverampatti village on 9/11/2022 [Wednesday]. \* Our students conducted awareness programme on National Means Cum Merit (NMMS) scholarship scheme and provided the necessity ef following details using power point presentation. \* NMMS portal information \* Fligibility of Marks \* Downerts to Upload. \* Income Costificate \* Quiz - General knowledge. \* Pattern Matching - Mind Game.

School students learned and enjoyed the class. The class was very interactive. The activities are conducted in association with Rotaract Club of Pollachi Green Panadise. They encouraged our students activities and awareness session regarding National Means lum Merit scholarship scheme. Signature of the Convenor Signature of the HOD Rajixoon. N Signature of the Principal Signature of the School Principal சின்னவீரம்பட்டி ഉ\_டுமலைப்பேட்டை−642 154. हश्राम्ब्रीक Signature of the NGO

#### **Photos**